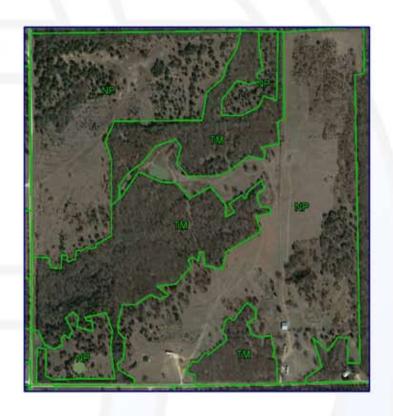

#### **Losing Audit Points for Landuse?**

### **Landuse Mapping**

We can help! Whatever your landuse situation is we can help.

Map it for you: We offer Landuse mapping services where we will map the Landuse for you

**Train you to map it:** If you want to map your own landuse, we can train you to map it in Google Earth and import these layers into MIMS or ArcView.

#### **Benefits of Landuse Mapping**

Audit Compliance: Having the Landuse mapped ensures compliance for that section of the state audit.

Accurate Ag Land Valuation: Having a complete Landuse layer allows automatic calculations for soil and landuse acreages for ag property. This saves time and provides more accurate values.